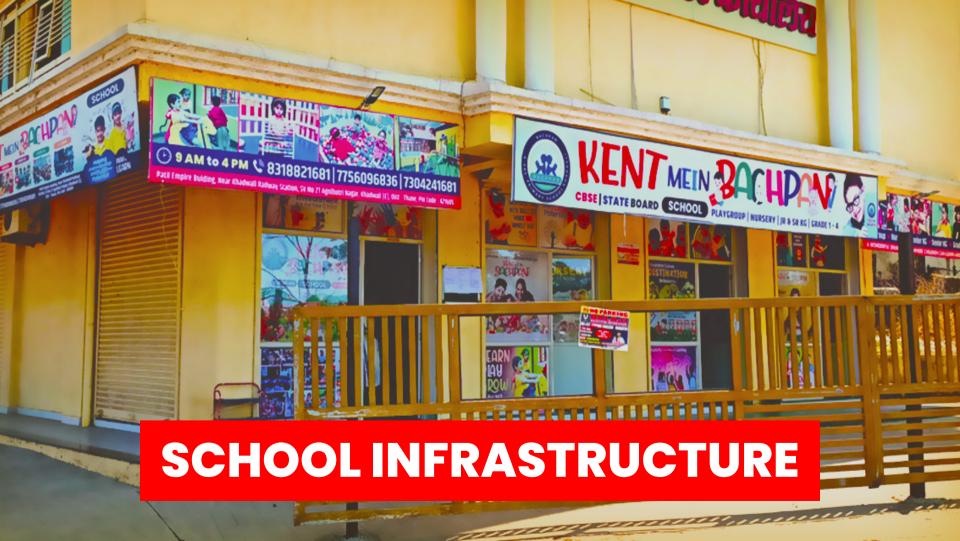

### **About Kent Mein Bachpan**

Kent Mein Bachpan School is an initiative of Shree Balaji Education Foundation to bring good quality education to Khadavali area which has become the center of development in terms of Education, Infrastructure and population growth. KMB will fulfill the long standing need of school offering CBSE pattern & State board syllabus in this area and provide immense benefit to the students, with a world class infrastructure, experienced and qualified faculty and efficient administrative set up that is being offered. The KMB will serve as a 'bright spot' on the existing school education scenario.